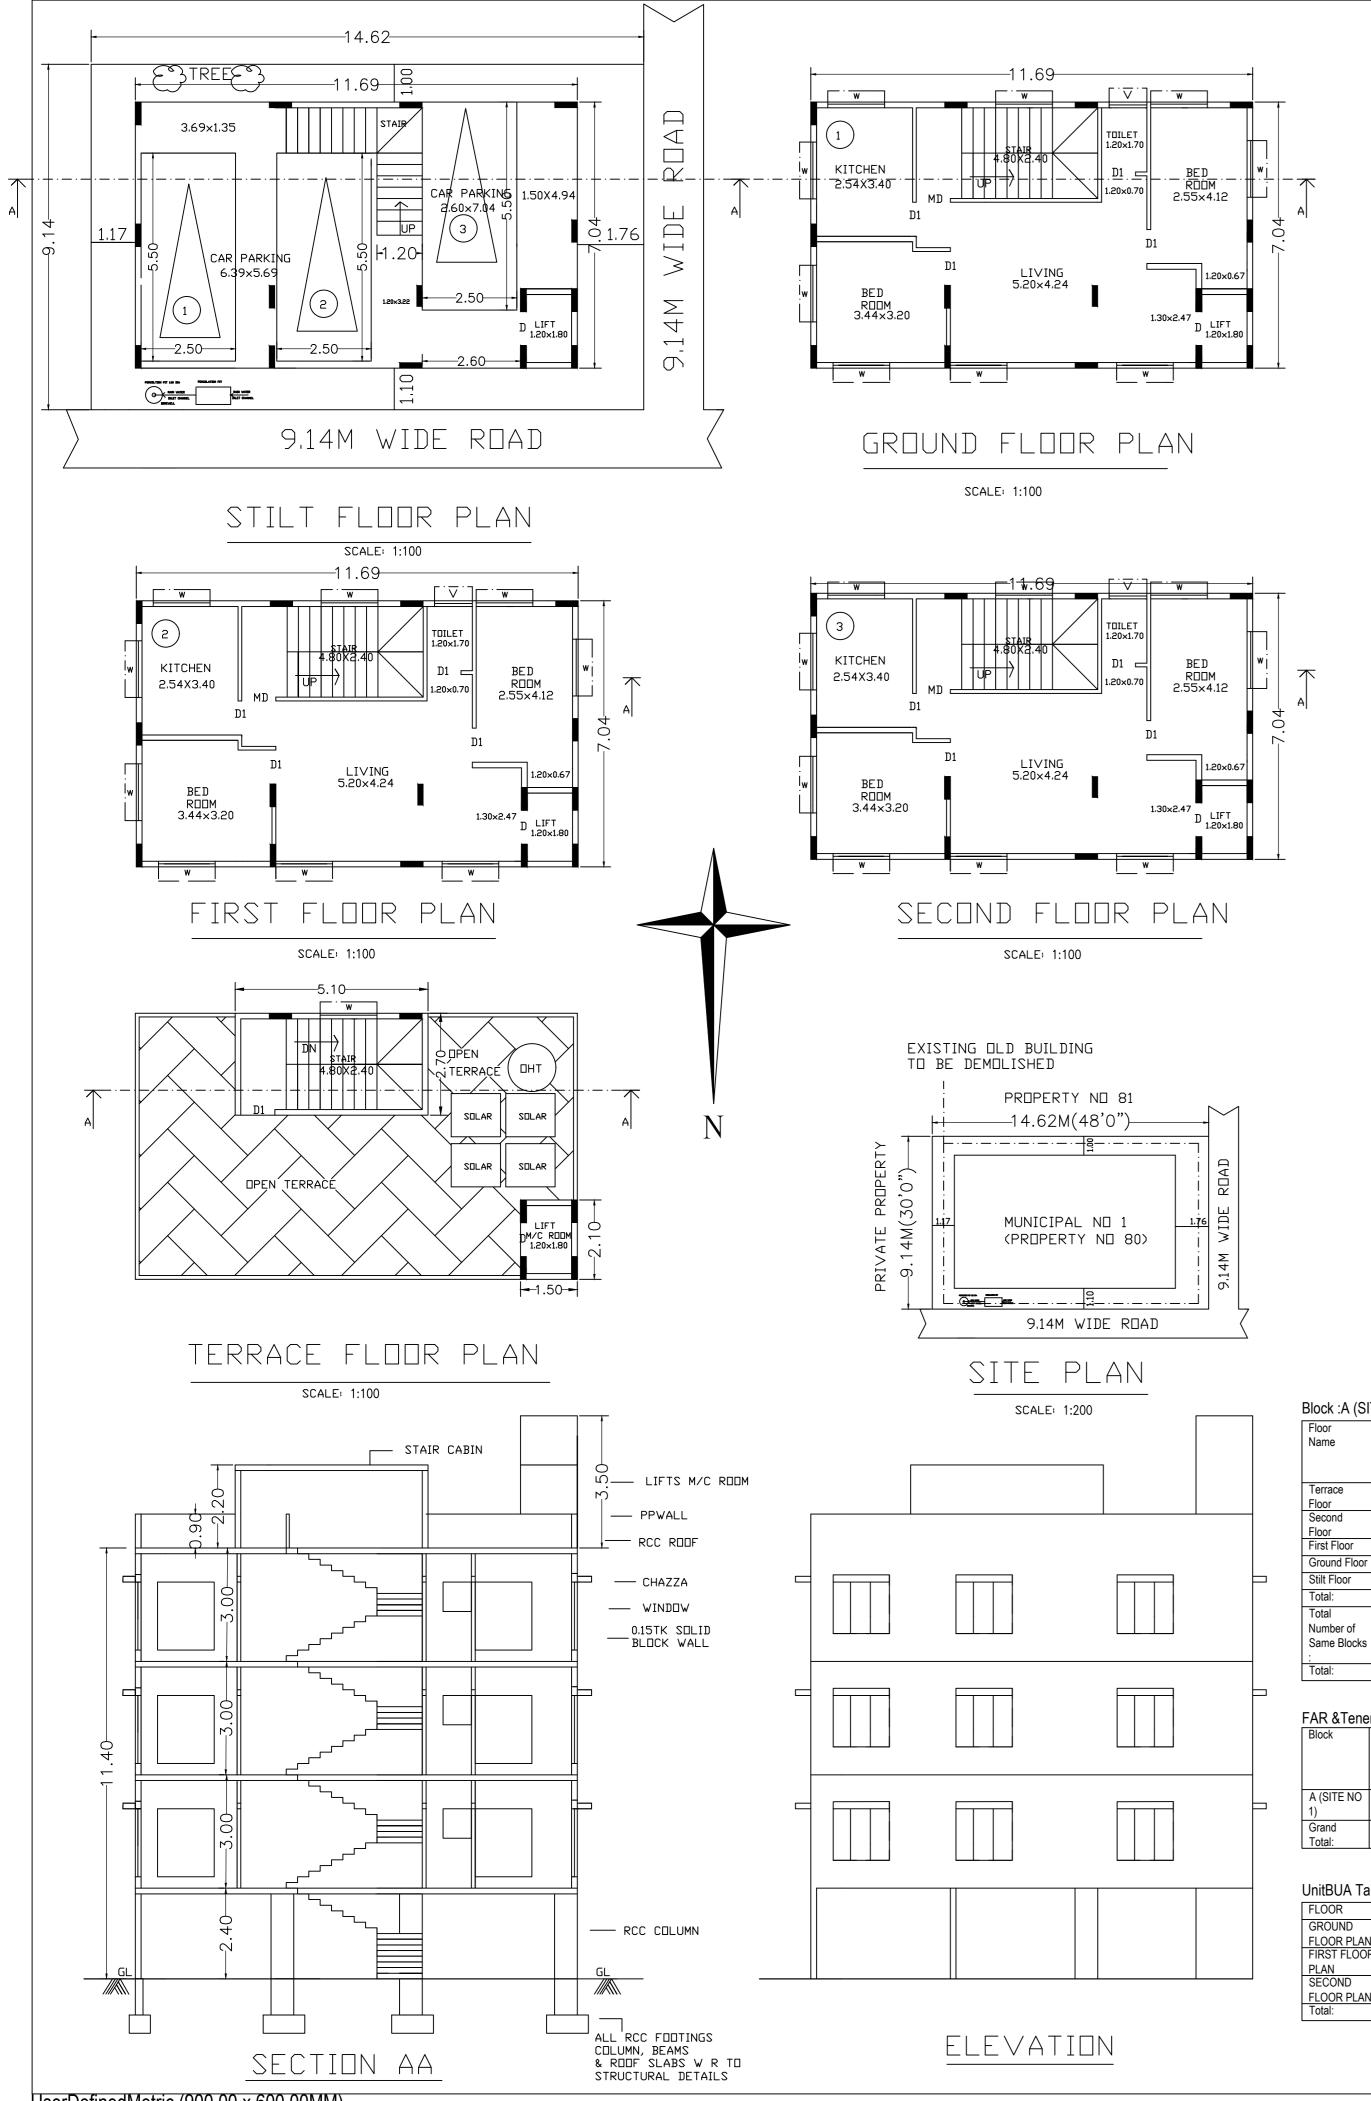

UserDefinedMetric (900.00 x 600.00MM)



This Plan Sanction is issued subject to the following conditions :

1. The sanction is accorded for.

a).Consisting of 'Block - A (SITE NO 1) Wing - A-1 (SITE NO 1) Consisting of 2. The sanction is accorded for Plotted Resi development A (SITE NO 1) only shall not deviate to any other use.

3.Car Parking reserved in the plan should not be converted for any other purp 4.Development charges towards increasing the capacity of water supply, san

has to be paid to BWSSB and BESCOM if any. 5. Necessary ducts for running telephone cables, cubicles at ground level for p for dumping garbage within the premises shall be provided. 6. The applicant shall construct temporary toilets for the use of construction w

demolished after the construction. 7. The appli